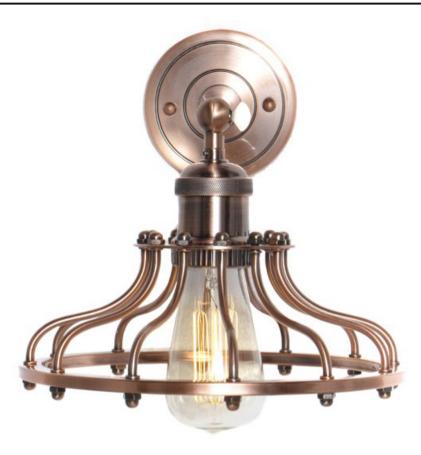

## PRODUCT DESCRIPTION

Small pendants reminiscent of yesteryear are available in your choice of Bronze, Antique Copper, Satin Nickel, and Polished Nickel. In addition to the numerous metal shades, glass shades in Clear, Mirror Smoke, and Satin White are also offered. The optional Antique Replica light bulb adds to the authentic look.

#### **MEASUREMENTS**

DIMENSION : 10" W x 9" H x 10.5" Ext

MAX OAH : 4.5" W x 4.5" H

HANGING WEIGHT : 4.4 lb

#### LAMPING

INPUT VOLTAGE : 120V

BULB : 1 x 60W Incandescent E26 Medium, 60W Total

BULB INCLUDED : (Not Included)

DIMMABLE : Yes

#### **FINISHES OPTION**

Antique Copper

Bronze

Polished Nickel

188

Satin Nickel

## MATERIAL

Metal