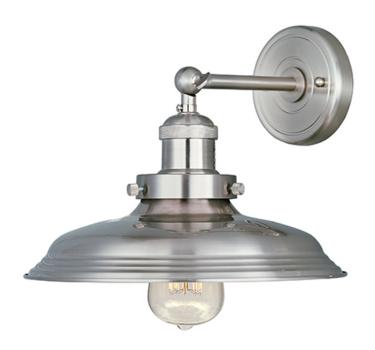

### PRODUCT DESCRIPTION

Small pendants reminiscent of yesteryear are available in your choice of Bronze, Antique Copper, Satin Nickel, and Polished Nickel. In addition to the numerous metal shades, glass shades in Clear, Mirror Smoke, and Satin White are also offered. The optional Antique Replica light bulb adds to the authentic look.

#### **FINISHES OPTION**

Antique Copper (ACP)

Bronze (BZ)

Satin Nickel (SN)