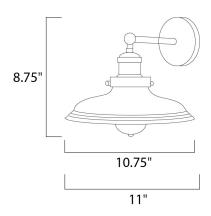

### **MEASUREMENTS**

: 10.75" W x 8.75" H x 11" Ext DIMENSION

MAX OAH : 4.5" W x 4.5" H

HANGING WEIGHT : 4 lb