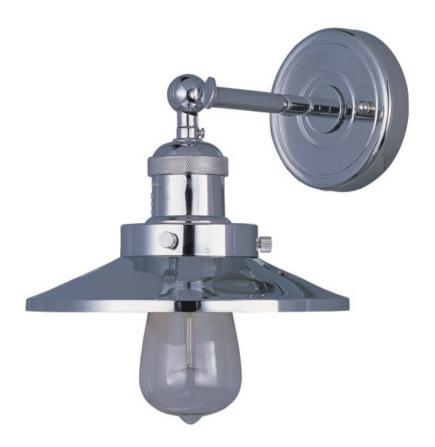

## PRODUCT DESCRIPTION

Small pendants reminiscent of yesteryear are available in your choice of Bronze, Antique Copper, Satin Nickel, and Polished Nickel. In addition to the numerous metal shades, glass shades in Clear, Mirror Smoke, and Satin White are also offered. The optional Antique Replica light bulb adds to the authentic look.

### **FINISHES OPTION**

Antique Copper

Bronze

Polished Nickel

Satin Nickel

### MATERIAL

Steel, Aluminum