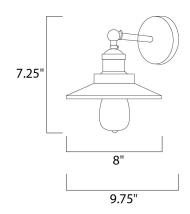

### **MEASUREMENTS**

DIMENSION : 8" W x 7.25" H x 9.75" Ext

MAX OAH : 4.5" W x 4.5" H

HANGING WEIGHT : 3.6 lb