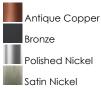

### **PRODUCT DESCRIPTION**

Small pendants reminiscent of yesteryear are available in your choice of Bronze, Antique Copper, Satin Nickel, and Polished Nickel. In addition to the numerous metal shades, glass shades in Clear, Mirror Smoke, and Satin White are also offered. The optional Antique Replica light bulb adds to the authentic look.

# FINISHES OPTION

MATERIAL Steel, Aluminum