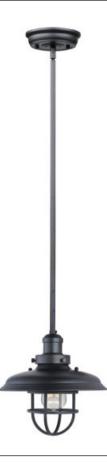

### **PRODUCT DESCRIPTION**

Small pendants reminiscent of yesteryear are available in your choice of Bronze, Antique Copper, Satin Nickel, and Polished Nickel. In addition to the numerous metal shades, glass shades in Clear, Mirror Smoke, and Satin White are also offered. The optional Antique Replica light bulb adds to the authentic look.