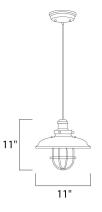

#### **MEASUREMENTS**

BULB

DIMMABLE

| DIMENSION      | : 11" W x 16.5 |
|----------------|----------------|
| MAX OAH        | : 60.75" OAH   |
| HANGING WEIGHT | : 4 lb         |

LAMPING

### INPUT VOLTAGE : 120V

: 1 x 60W Incandescent E26 Medium , 60W Total BULB INCLUDED : (Not Included) :Yes

W x 16.5" H