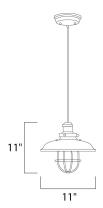

#### **MEASUREMENTS**

: 11" W x 16.5" H **DIMENSION** MAX OAH : 60.75" OAH HANGING WEIGHT : 4 lb