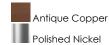

#### **FINISHES OPTION**

# **PRODUCT DESCRIPTION**

Small pendants reminiscent of yesteryear are available in your choice of Bronze, Antique Copper, Satin Nickel, and Polished Nickel. In addition to the numerous metal shades, glass shades in Clear, Mirror Smoke, and Satin White are also offered. The optional Antique Replica light bulb adds to the authentic look.