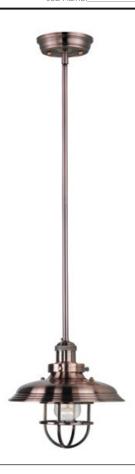

# **PRODUCT DESCRIPTION**

Small pendants reminiscent of yesteryear are available in your choice of Bronze, Antique Copper, Satin Nickel, and Polished Nickel. In addition to the numerous metal shades, glass shades in Clear, Mirror Smoke, and Satin White are also offered. The optional Antique Replica light bulb adds to the authentic look.

#### **MEASUREMENTS**

: 11" W x 16.5" H **DIMENSION** MAX OAH : 60.75" OAH HANGING WEIGHT : 4 lb