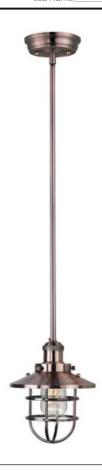

## PRODUCT DESCRIPTION

Small pendants reminiscent of yesteryear are available in your choice of Bronze, Antique Copper, Satin Nickel, and Polished Nickel. In addition to the numerous metal shades, glass shades in Clear, Mirror Smoke, and Satin White are also offered. The optional Antique Replica light bulb adds to the authentic look.

#### **MEASUREMENTS**

DIMENSION : 8" W x 12.25" H
MAX OAH : 56.5" OAH
HANGING WEIGHT : 4 lb

### **FINISHES OPTION**

Antique Copper (ACP)

Bronze (BZ)

Satin Nickel (SN)