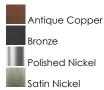

## **PRODUCT DESCRIPTION**

Small pendants reminiscent of yesteryear are available in your choice of Bronze, Antique Copper, Satin Nickel, and Polished Nickel. In addition to the numerous metal shades, glass shades in Clear, Mirror Smoke, and Satin White are also offered. The optional Antique Replica light bulb adds to the authentic look.