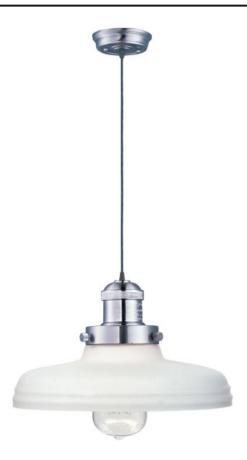

## **PRODUCT DESCRIPTION**

Small pendants reminiscent of yesteryear are available in your choice of Bronze, Antique Copper, Satin Nickel, and Polished Nickel. In addition to the numerous metal shades, glass shades in Clear, Mirror Smoke, and Satin White are also offered. The optional Antique Replica light bulb adds to the authentic look.

## FINISHES OPTION

GLASS Satin White SW

MATERIAL Metal

RATINGS Dry Location