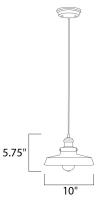

**MEASUREMENTS** 

BULB

| DIMENSION | : 10" W x 5.75" H |
|-----------|-------------------|
| MAX OAH   | : 50" OAH         |
|           | 4.4.11            |

HANGING WEIGHT : 4.4 lb LAMPING

INPUT VOLTAGE : 120V