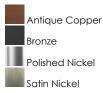

#### **PRODUCT DESCRIPTION**

Small pendants reminiscent of yesteryear are available in your choice of Bronze, Antique Copper, Satin Nickel, and Polished Nickel. In addition to the numerous metal shades, glass shades in Clear, Mirror Smoke, and Satin White are also offered. The optional Antique Replica light bulb adds to the authentic look.

# FINISHES OPTION

GLASS Satin White SW

MATERIAL Metal