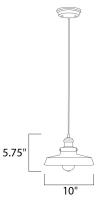

#### **MEASUREMENTS**

| DIMENSION      | : 10" W x 5.75" H |
|----------------|-------------------|
| MAX OAH        | : 50" OAH         |
| HANGING WEIGHT | : 4.4 lb          |

LAMPING INPUT VOLTAGE :120V