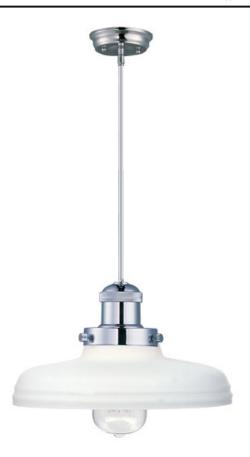

#### **PRODUCT DESCRIPTION**

Small pendants reminiscent of yesteryear are available in your choice of Bronze, Antique Copper, Satin Nickel, and Polished Nickel. In addition to the numerous metal shades, glass shades in Clear, Mirror Smoke, and Satin White are also offered. The optional Antique Replica light bulb adds to the authentic look.