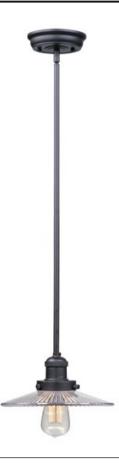

## **PRODUCT DESCRIPTION**

Small pendants reminiscent of yesteryear are available in your choice of Bronze, Antique Copper, Satin Nickel, and Polished Nickel. In addition to the numerous metal shades, glass shades in Clear, Mirror Smoke, and Satin White are also offered. The optional Antique Replica light bulb adds to the authentic look.

| MEASUREMENT | S |
|-------------|---|
|-------------|---|

DIMENSION MAX OAH HANGING WEIGHT LAMPING INPUT VOLTAGE

: 10" W x 4.5" H : 48.75" OAH

BULB BULB INCLUDED : (Not Included) DIMMABLE :

:4 lb

:120V : 1 x 60W Incandescent E26 Medium , 60W Total