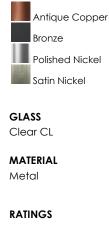

## **PRODUCT DESCRIPTION**

Small pendants reminiscent of yesteryear are available in your choice of Bronze, Antique Copper, Satin Nickel, and Polished Nickel. In addition to the numerous metal shades, glass shades in Clear, Mirror Smoke, and Satin White are also offered. The optional Antique Replica light bulb adds to the authentic look.

## **FINISHES OPTION**

Dry Location