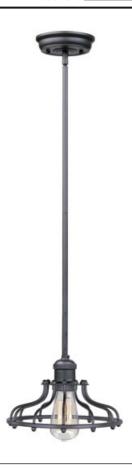

## **PRODUCT DESCRIPTION**

Small pendants reminiscent of yesteryear are available in your choice of Bronze, Antique Copper, Satin Nickel, and Polished Nickel. In addition to the numerous metal shades, glass shades in Clear, Mirror Smoke, and Satin White are also offered. The optional Antique Replica light bulb adds to the authentic look.