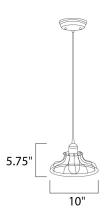

#### **MEASUREMENTS**

: 10" W x 5.75" H **DIMENSION** MAX OAH : 50" OAH HANGING WEIGHT : 4.4 lb