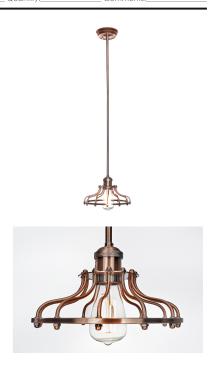

## **PRODUCT DESCRIPTION**

Small pendants reminiscent of yesteryear are available in your choice of Bronze, Antique Copper, Satin Nickel, and Polished Nickel. In addition to the numerous metal shades, glass shades in Clear, Mirror Smoke, and Satin White are also offered. The optional Antique Replica light bulb adds to the authentic look.

### **FINISHES OPTION**

Antique Copper

Polished Nickel

Satin Nickel