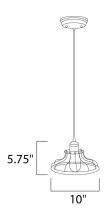

#### **MEASUREMENTS**

: 10" W x 5.75" H **DIMENSION** MAX OAH : 50" OAH HANGING WEIGHT : 4.4 lb