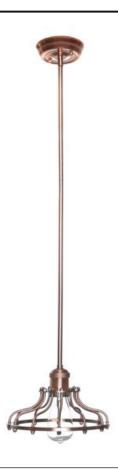

## **PRODUCT DESCRIPTION**

Small pendants reminiscent of yesteryear are available in your choice of Bronze, Antique Copper, Satin Nickel, and Polished Nickel. In addition to the numerous metal shades, glass shades in Clear, Mirror Smoke, and Satin White are also offered. The optional Antique Replica light bulb adds to the authentic look.

### **FINISHES OPTION**

Antique Copper

Polished Nickel

Satin Nickel