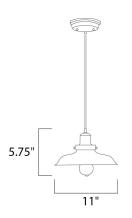

#### **MEASUREMENTS**

DIMENSION : 11" W x 5.75" H
MAX OAH : 50" OAH
HANGING WEIGHT : 4.2 lb