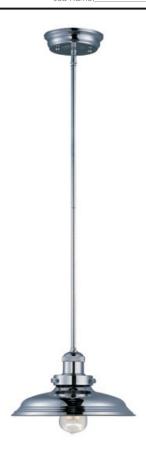

## PRODUCT DESCRIPTION

Small pendants reminiscent of yesteryear are available in your choice of Bronze, Antique Copper, Satin Nickel, and Polished Nickel. In addition to the numerous metal shades, glass shades in Clear, Mirror Smoke, and Satin White are also offered. The optional Antique Replica light bulb adds to the authentic look.

#### **MEASUREMENTS**

DIMENSION : 11" W x 5.75" H
MAX OAH : 50" OAH
HANGING WEIGHT : 4.2 lb

#### LAMPING

INPUT VOLTAGE : 120V

BULB : 1 x 60W Incandescent E26 Medium, 60W Total

BULB INCLUDED : (Not Included)
DIMMABLE : Standard Dimmer

### **FINISHES OPTION**

Antique Copper

Bronze

Polished Nickel

Satin Nickel

# MATERIAL

Steel, Aluminum