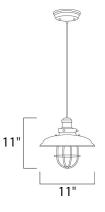

#### **MEASUREMENTS**

| DIMENSION      | :11"W x11"H |
|----------------|-------------|
| MAX OAH        | : 70" OAH   |
| HANGING WEIGHT | : 4.25 lb   |

LAMPING

INPUT VOLTAGE :120V BULB : 1 x 60W Incandescent E26 Medium , 60W Total