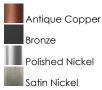

### **PRODUCT DESCRIPTION**

Small pendants reminiscent of yesteryear are available in your choice of Bronze, Antique Copper, Satin Nickel, and Polished Nickel. In addition to the numerous metal shades, glass shades in Clear, Mirror Smoke, and Satin White are also offered. The optional Antique Replica light bulb adds to the authentic look.

# FINISHES OPTION

MATERIAL Steel, Aluminum