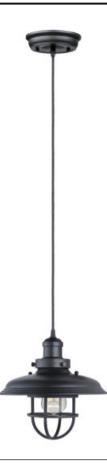

### **PRODUCT DESCRIPTION**

Small pendants reminiscent of yesteryear are available in your choice of Bronze, Antique Copper, Satin Nickel, and Polished Nickel. In addition to the numerous metal shades, glass shades in Clear, Mirror Smoke, and Satin White are also offered. The optional Antique Replica light bulb adds to the authentic look.