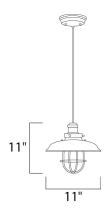

#### **MEASUREMENTS**

DIMENSION : 11" W x 11" H
MAX OAH : 70" OAH
HANGING WEIGHT : 4.25 lb