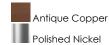

#### **FINISHES OPTION**

## PRODUCT DESCRIPTION

Small pendants reminiscent of yesteryear are available in your choice of Bronze, Antique Copper, Satin Nickel, and Polished Nickel. In addition to the numerous metal shades, glass shades in Clear, Mirror Smoke, and Satin White are also offered. The optional Antique Replica light bulb adds to the authentic look.