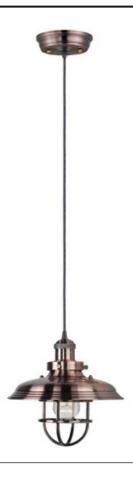

## PRODUCT DESCRIPTION

Small pendants reminiscent of yesteryear are available in your choice of Bronze, Antique Copper, Satin Nickel, and Polished Nickel. In addition to the numerous metal shades, glass shades in Clear, Mirror Smoke, and Satin White are also offered. The optional Antique Replica light bulb adds to the authentic look.