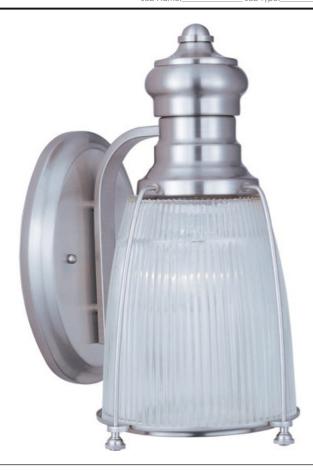

# PRODUCT DESCRIPTION

Inspired by industrial lighting, the Hi-Bay collection's refined designs maintain the boldness of their predecessors but possess refined details throughout. Hi-Bay fixtures with Clear halophane glass are available in choice of finish of Bronze or Satin Nickel. Hi-Bay fixtures with sold metal shades are available in three choices of finish including Bronze, Polished Nickel and Satin Nickel, and include a Frost glass diffuser which conceals the light source and gently diffuses the incandescent illumination.

# GLASS

Clear Halophane CH

## MATERIAL

Metal

### **FINISHES OPTION**

Satin Nickel