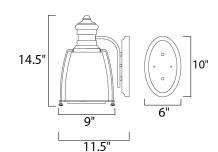

## **MEASUREMENTS**

DIMENSION : 9" L x 9" W x 14.5" H x 11.5" Ext

MAX OAH : 6" W x 10" H

HANGING WEIGHT : 6.6 lb