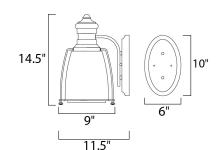

### **MEASUREMENTS**

: 9" L x 9" W x 14.5" H x 11.5" Ext DIMENSION

MAX OAH : 6" W x 10" H

HANGING WEIGHT : 6.6 lb