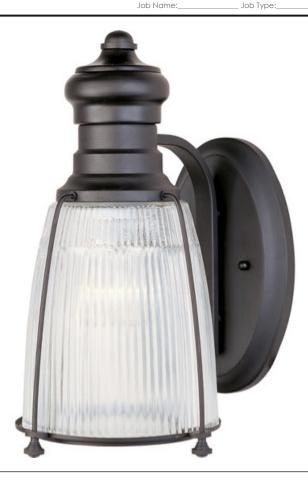

## PRODUCT DESCRIPTION

Inspired by industrial lighting, the Hi-Bay collection's refined designs maintain the boldness of their predecessors but possess refined details throughout. Hi-Bay fixtures with Clear halophane glass are available in choice of finish of Bronze or Satin Nickel. Hi-Bay fixtures with sold metal shades are available in three choices of finish including Bronze, Polished Nickel and Satin Nickel, and include a Frost glass diffuser which conceals the light source and gently diffuses the incandescent illumination.

## **GLASS**

Clear Halophane CH

### **FINISHES OPTION**

Bronze (BZ)