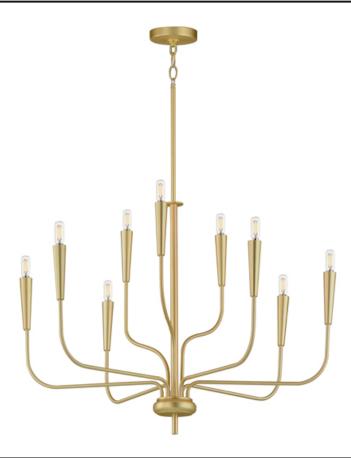

#### PRODUCT DESCRIPTION

A simple candle style chandelier is given a modern edge with tall tapered candle covers that sit at the ends of curved arms without a bobeche beneath them. Available in Satin Brass or Matte Black, the collection compliments many architectural interiors and allows for creative styling through the selection of lamp type. Pair with our T6 lamp for more modern, industrial flair or classic candelabra for a clean, transitional look. This series provides a convenient new take on the candle chandelier with subtle and unique design details.

# **MEASUREMENTS**

DIMENSION : 32" L x 32" W x 24" H

MAX OAH : 80" OAH

CANOPY : 4.75" W x 0.75" H x 4.75" L

HANGING WEIGHT : 6.65 lb

### LAMPING

INPUT VOLTAGE : 120V

BULB : 9 x 60W Incandescent E12 Candelabra , 540W Total

BULB INCLUDED : (Not Included)

DIMMABLE :