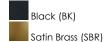

en a modern edge with tall tapered candle covers that sit at the ends of curved arms without a bobeche beneath them. Available in Satin Brass or Matte Black, the collection compliments many architectural interiors and allows for creative styling through the selection of lamp type. Pair with our T6 lamp for more modern, industrial flair or classic candelabra for a clean, transitional look. This series provides a convenient new take on the candle chandelier with subtle and unique design details.

# **MEASUREMENTS**

DIMENSION : 32" L x 32" W x 24" H

MAX OAH : 80" OAH

CANOPY : 4.75" W x 0.75" H x 4.75" L

HANGING WEIGHT : 6.65 lb

### LAMPING

INPUT VOLTAGE : 120V

BULB : 9 x 60W Incandescent E12 Candelabra , 540W Total

BULB INCLUDED : (Not Included)

DIMMABLE :

#### **FINISHES OPTION**



# MATERIAL

Steel

### **RATINGS**

Dry Location



## **ADDITIONAL**

OPERATING TEMPERATURE: -20°C (-4°F), 40°C (104°F)

Always consult a qualified electrician before installing any lighting product.