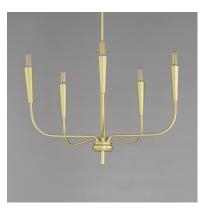

## PRODUCT DESCRIPTION

A simple candle style chandelier is given a modern edge with tall tapered candle covers that sit at the ends of curved arms without a bobeche beneath them. Available in Satin Brass or Matte Black, the collection compliments many architectural interiors and allows for creative styling through the selection of lamp type. Pair with our T6 lamp for more modern, industrial flair or classic candelabra for a clean, transitional look. This series provides a convenient new take on the candle chandelier with subtle and unique design details.