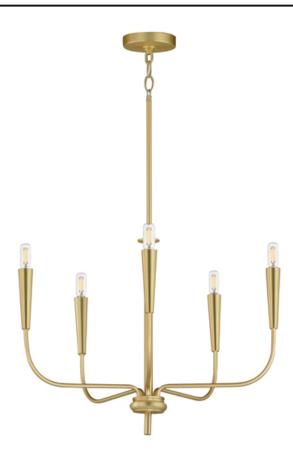

## PRODUCT DESCRIPTION

A simple candle style chandelier is given a modern edge with tall tapered candle covers that sit at the ends of curved arms without a bobeche beneath them. Available in Satin Brass or Matte Black, the collection compliments many architectural interiors and allows for creative styling through the selection of lamp type. Pair with our T6 lamp for more modern, industrial flair or classic candelabra for a clean, transitional look. This series provides a convenient new take on the candle chandelier with subtle and unique design details.

# **MEASUREMENTS**

DIMENSION : 24" L x 24" W x 18.25" H

MAX OAH : 72" OAH

CANOPY : 4.75" W x 0.75" H x 4.75" L

HANGING WEIGHT : 4.02 lb

### LAMPING

INPUT VOLTAGE : 120V

BULB : 5 x 60W Incandescent E12 Candelabra , 300W Total

BULB INCLUDED : (Not Included)

DIMMABLE :