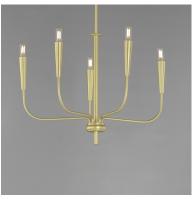

## PRODUCT DESCRIPTION

A simple candle style chandelier is given a modern edge with tall tapered candle covers that sit at the ends of curved arms without a bobeche beneath them. Available in Satin Brass or Matte Black, the collection compliments many architectural interiors and allows for creative styling through the selection of lamp type. Pair with our T6 lamp for more modern, industrial flair or classic candelabra for a clean, transitional look. This series provides a convenient new take on the candle chandelier with subtle and unique design details.