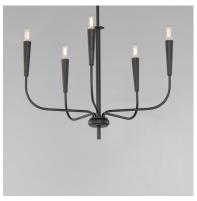

## PRODUCT DESCRIPTION

A simple candle style chandelier is given a modern edge with tall tapered candle covers that sit at the ends of curved arms without a bobeche beneath them. Available in Satin Brass or Matte Black, the collection compliments many architectural interiors and allows for creative styling through the selection of lamp type. Pair with our T6 lamp for more modern, industrial flair or classic candelabra for a clean, transitional look. This series provides a convenient new take on the candle chandelier with subtle and unique design details.