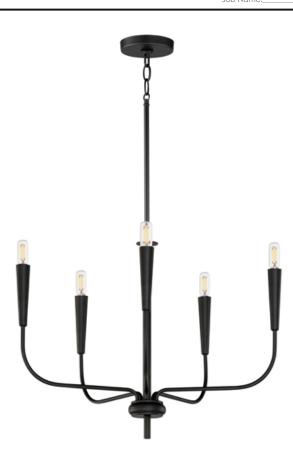

## PRODUCT DESCRIPTION

A simple candle style chandelier is given a modern edge with tall tapered candle covers that sit at the ends of curved arms without a bobeche beneath them. Available in Satin Brass or Matte Black, the collection compliments many architectural interiors and allows for creative styling through the selection of lamp type. Pair with our T6 lamp for more modern, industrial flair or classic candelabra for a clean, transitional look. This series provides a convenient new take on the candle chandelier with subtle and unique design details.

# **MEASUREMENTS**

DIMENSION : 24" L x 24" W x 18.25" H

MAX OAH : 72" OAH

CANOPY : 4.75" W x 0.75" H x 4.75" L

HANGING WEIGHT : 4.02 lb