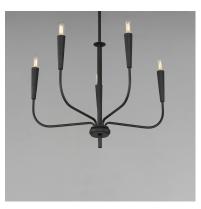

## PRODUCT DESCRIPTION

A simple candle style chandelier is given a modern edge with tall tapered candle covers that sit at the ends of curved arms without a bobeche beneath them. Available in Satin Brass or Matte Black, the collection compliments many architectural interiors and allows for creative styling through the selection of lamp type. Pair with our T6 lamp for more modern, industrial flair or classic candelabra for a clean, transitional look. This series provides a convenient new take on the candle chandelier with subtle and unique design details.