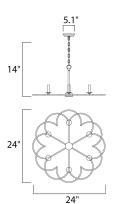

## **PRODUCT DESCRIPTION**

A frame of intersecting semi circles creates an interesting open air design. The frames are finished in our Bronze Fusion which is a contrasting combination of mottled bronze with polished accents. Many of these are large scale for the bold statement while some are pared back for attractive price points.



### **MEASUREMENTS**

DIMENSION : 24" L x 24" W x 14" H

HANGING WEIGHT : 5 lb

## LAMPING

INPUT VOLTAGE : 120V

: 6 x 60W Incandescent E12 Candelabra, 360W Total **BULB** 

**BULB INCLUDED** : (Not Included)

DIMMABLE : Yes

#### **FINISHES OPTION**



Bronze Fusion (BZF)

# MATERIAL

Steel

## **RATINGS**

cETLus Dry Location



## **ADDITIONAL**

**ADJUSTABLE OPERATING TEMPERATURE:** -20°C (-4°F), 40°C (104°F)

Always consult a qualified electrician before installing any lighting product.



WESTERN DISTRIBUTION CENTER (HEADQUARTER) 253 NORTH VINELAND AVE I CITY OF INDUSTRY, CA 91746