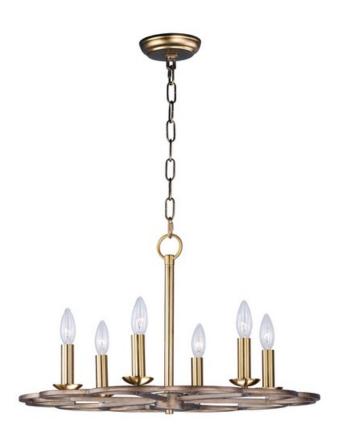

## **PRODUCT DESCRIPTION**

A frame of intersecting semi circles creates an interesting open air design. The frames are finished in our Bronze Fusion which is a contrasting combination of mottled bronze with polished accents. Many of these are large scale for the bold statement while some are pared back for attractive price points.

#### **FINISHES OPTION**

Bronze Fusion (BZF)