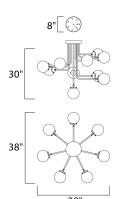

# PRODUCT DESCRIPTION

A Mid-Century Modern industrial classic revived featuring softly bent arms finished in Black with Polished Nickel accents that terminate at round White opal glass balls.



### **MEASUREMENTS**

DIMENSION : 38" L x 38" W x 30" H

HANGING WEIGHT : 18 lb

## **LAMPING**

INPUT VOLTAGE : 120V

BULB : 1 x 40W Incandescent E12 Candelabra , 400W Total

BULB INCLUDED : (Not Included)

DIMMABLE : Yes

### **FINISHES OPTION**



Black / Polished Nickel (BKPN)

## GLASS

White WT

## MATERIAL

Steel, Glass

# **RATINGS**

Dry Location



# **ADDITIONAL**

SLOPE: 120 OPERATING TEMPERATURE: -20°C (-4°F), 40°C (104°F)

Always consult a qualified electrician before installing any lighting product.



WESTERN DISTRIBUTION CENTER (HEADQUARTER)
253 NORTH VINELAND AVE I CITY OF INDUSTRY, CA 91746