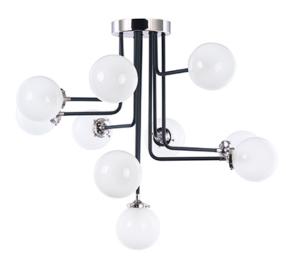

# PRODUCT DESCRIPTION

A Mid-Century Modern industrial classic revived featuring softly bent arms finished in Black with Polished Nickel accents that terminate at round White opal glass balls.