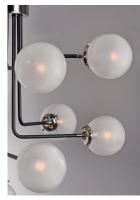

# PRODUCT DESCRIPTION

A Mid-Century Modern industrial classic revived featuring softly bent arms finished in Black with Polished Nickel accents that terminate at round White opal glass balls.