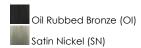

## PRODUCT DESCRIPTION

Drum shades constructed from two layers of sheer Organza fabric laminated to clear inner liner, allows light to shine out as well as down. White glass cylinder shades diffuse light and conceal the light source. Available in your choice of 2 finish combinations, Silver Sheer shade on Satin Nickel and Tan Sheer shade on Oil Rubbed Bronze.

#### FINISHES OPTION