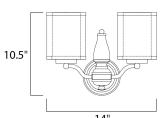

# **MEASUREMENTS**

DIMENSION : 14" W x 11" H x 7" Ext MAX OAH : 10.5" OAH 4.75" W x 1" H

HANGING WEIGHT : 3.17 lb