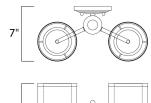

# **MEASUREMENTS**

DIMENSION : 14" W x 11" H x 7" Ext MAX OAH : 10.5" OAH 4.75" W x 1" H

HANGING WEIGHT : 3.17 lb