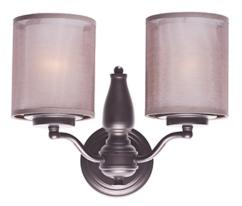

## PRODUCT DESCRIPTION

Drum shades constructed from two layers of sheer Organza fabric laminated to clear inner liner, allows light to shine out as well as down. White glass cylinder shades diffuse light and conceal the light source. Available in your choice of 2 finish combinations, Silver Sheer shade on Satin Nickel and Tan Sheer shade on Oil Rubbed Bronze.