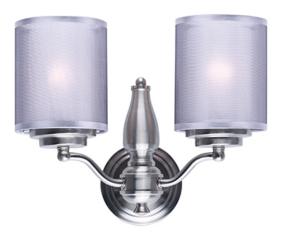

## PRODUCT DESCRIPTION

Drum shades constructed from two layers of sheer Organza fabric laminated to clear inner liner, allows light to shine out as well as down. White glass cylinder shades diffuse light and conceal the light source. Available in your choice of 2 finish combinations, Silver Sheer shade on Satin Nickel and Tan Sheer shade on Oil Rubbed Bronze.