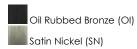

## PRODUCT DESCRIPTION

Drum shades constructed from two layers of sheer Organza fabric laminated to clear inner liner, allows light to shine out as well as down. White glass cylinder shades diffuse light and conceal the light source. Available in your choice of 2 finish combinations, Silver Sheer shade on Satin Nickel and Tan Sheer shade on Oil Rubbed Bronze.

# **FINISHES OPTION**