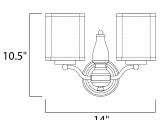

#### **MEASUREMENTS**

DIMENSION : 14" W x 11" H x 7" Ext MAX OAH : 10.5" OAH 4.75" W x 1" H

HANGING WEIGHT : 3.17 lb