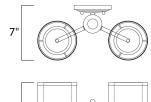

#### **MEASUREMENTS**

DIMENSION : 14" W x 11" H x 7" Ext MAX OAH : 10.5" OAH 4.75" W x 1" H

HANGING WEIGHT : 3.17 lb