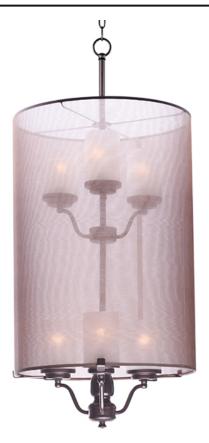

### PRODUCT DESCRIPTION

Drum shades constructed from two layers of sheer Organza fabric laminated to clear inner liner, allows light to shine out as well as down. White glass cylinder shades diffuse light and conceal the light source. Available in your choice of 2 finish combinations, Silver Sheer shade on Satin Nickel and Tan Sheer shade on Oil Rubbed Bronze.

#### **FINISHES OPTION**

Oil Rubbed Bronze (OI)

### MATERIAL

Steel