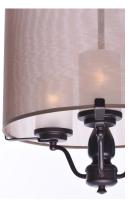

### PRODUCT DESCRIPTION

Drum shades constructed from two layers of sheer Organza fabric laminated to clear inner liner, allows light to shine out as well as down. White glass cylinder shades diffuse light and conceal the light source. Available in your choice of 2 finish combinations, Silver Sheer shade on Satin Nickel and Tan Sheer shade on Oil Rubbed Bronze.



# **MEASUREMENTS**

DIMENSION : 19" L x 19" W x 40" H

MAX OAH : 40" OAH

CANOPY : 4.75" W x 1" H x 4.75" L

HANGING WEIGHT : 10.91 lb

## LAMPING

INPUT VOLTAGE : 120V

BULB : 6 x 60W Incandescent E26 Medium , 360W Total

BULB INCLUDED : (Not Included)

DIMMABLE : Yes

#### **FINISHES OPTION**



Oil Rubbed Bronze (OI)

### MATERIAL

Steel

# RATINGS

Dry Location



### ADDITIONAL

OPERATING TEMPERATURE: -20°C (-4°F), 40°C (1