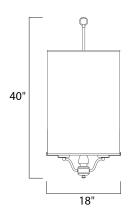

# **MEASUREMENTS**

DIMENSION : 19" L x 19" W x 40" H

MAX OAH : 40" OAH

CANOPY : 4.75" W x 1" H x 4.75" L

HANGING WEIGHT : 10.91 lb