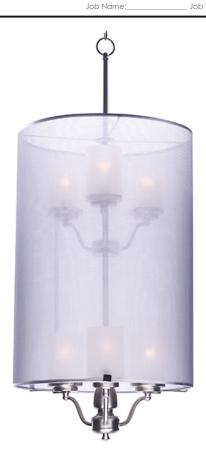

### **PRODUCT DESCRIPTION**

Drum shades constructed from two layers of sheer Organza fabric laminated to clear inner liner, allows light to shine out as well as down. White glass cylinder shades diffuse light and conceal the light source. Available in your choice of 2 finish combinations, Silver Sheer shade on Satin Nickel and Tan Sheer shade on Oil Rubbed Bronze.