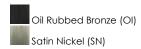

### **FINISHES OPTION**

### **PRODUCT DESCRIPTION**

Drum shades constructed from two layers of sheer Organza fabric laminated to clear inner liner, allows light to shine out as well as down. White glass cylinder shades diffuse light and conceal the light source. Available in your choice of 2 finish combinations, Silver Sheer shade on Satin Nickel and Tan Sheer shade on Oil Rubbed Bronze.