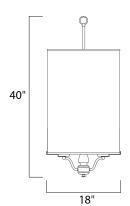

#### **MEASUREMENTS**

DIMENSION : 19" L x 19" W x 40" H

MAX OAH : 40" OAH

: 4.75" W x 1" H x 4.75" L CANOPY

: 10.91 lb HANGING WEIGHT