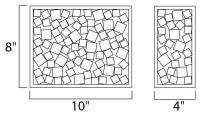

## MEASUREMENTS

DIMENSION MAX OAH HANGING WEIGHT

## LAMPING

BULB BULB INCLUDED DIMMABLE

LIGHTING\_DIRECTION : Down

:

: 10" W x 8" H x 4" Ext : 7.87" W x 7.1" H : 6.6 lb

: 2 x 40W Xenon G9 , 80W Total : (Included) FINISHES OPTION

Satin Nickel (SN)

GLASS Frosted FT