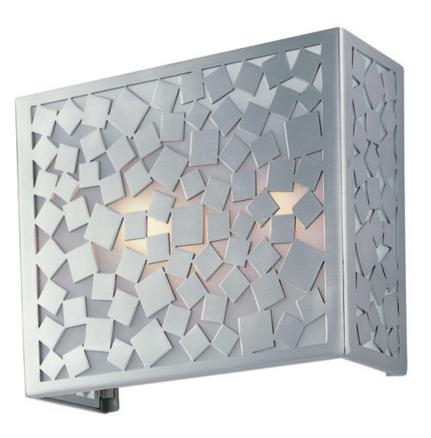

## **PRODUCT DESCRIPTION**

A pattern of squares finished in Satin Nickel create a contemporary, geometric look which will enhance any space. The interior of each shade is lined with Frosted glass for a soft diffused light.

## LAMPING

BULB BULB INCLUDED DIMMABLE

LIGHTING\_DIRECTION : Down

:

: 10" W x 8" H x 4" Ext : 7.87" W x 7.1" H : 6.6 lb

: 2 x 40W Xenon G9 , 80W Total : (Included) FINISHES OPTION

Satin Nickel (SN)

GLASS Frosted FT