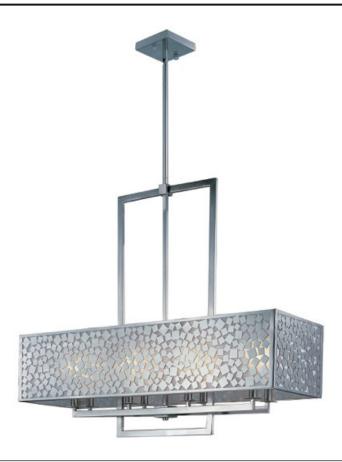

### PRODUCT DESCRIPTION

A pattern of squares finished in Satin Nickel create a contemporary, geometric look which will enhance any space. The interior of each shade is lined with Frosted glass for a soft diffused light.