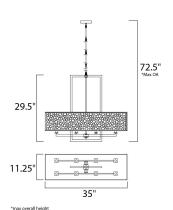

#### **MEASUREMENTS**

DIMENSION : 35" L x 11.25" W x 29.5" H

MAX OAH : 72.5" OAH HANGING WEIGHT : 35.2 lb

LAMPING

BULB : 8 x 40W Xenon G9, 320W Total

BULB INCLUDED : (Included)

DIMMABLE :