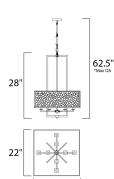

\*max overall height

### **MEASUREMENTS**

DIMENSION : 22" W x 28" H
MAX OAH : 62.5" OAH
HANGING WEIGHT : 36.3 lb

LAMPING

BULB : 8 x 40W Xenon G9 , 320W Total

BULB INCLUDED : (Included)

DIMMABLE :