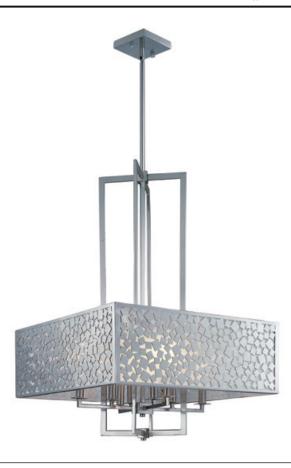

# PRODUCT DESCRIPTION

A pattern of squares finished in Satin Nickel create a contemporary, geometric look which will enhance any space. The interior of each shade is lined with Frosted glass for a soft diffused light.