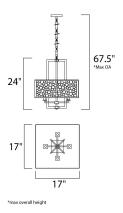

## **MEASUREMENTS**

MAX OAH

DIMMABLE

BULB

DIMENSION : 17" W x 24" H : 67.5" OAH HANGING WEIGHT : 24.2 lb

: