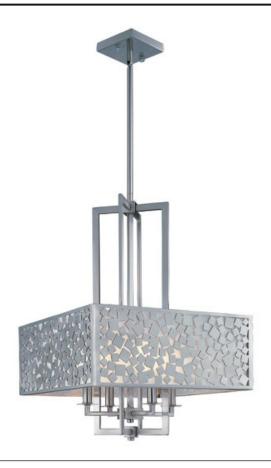

## **PRODUCT DESCRIPTION**

A pattern of squares finished in Satin Nickel create a contemporary, geometric look which will enhance any space. The interior of each shade is lined with Frosted glass for a soft diffused light.

# **FINISHES OPTION**

Satin Nickel

GLASS Frosted FT

RATINGS Dry Location

ADDITIONAL SLOPE: 120 OPERATING TEMPERATURE: -20°C (-4°F), 40°C (104°F)

Always consult a qualified electrician before installing any lighting product.