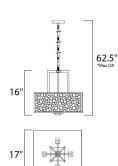

\*max overall height

#### **MEASUREMENTS**

DIMENSION : 17" W x 16" H
MAX OAH : 62.5" OAH
HANGING WEIGHT : 26.4 lb