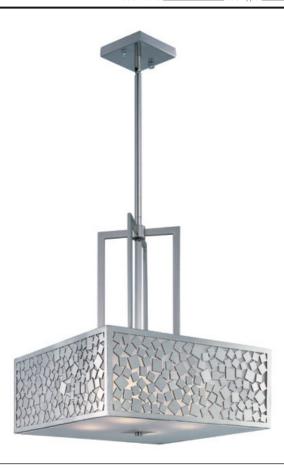

# PRODUCT DESCRIPTION

A pattern of squares finished in Satin Nickel create a contemporary, geometric look which will enhance any space. The interior of each shade is lined with Frosted glass for a soft diffused light.

### GLASS

Frosted FT