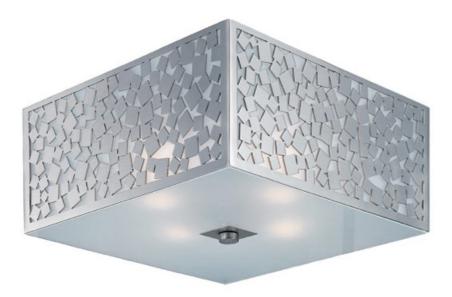

### PRODUCT DESCRIPTION

A pattern of squares finished in Satin Nickel create a contemporary, geometric look which will enhance any space. The interior of each shade is lined with Frosted glass for a soft diffused light.