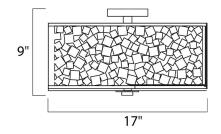

### PRODUCT DESCRIPTION

A pattern of squares finished in Satin Nickel create a contemporary, geometric look which will enhance any space. The interior of each shade is lined with Frosted glass for a soft diffused light.



#### **MEASUREMENTS**

DIMENSION : 17" W x 9" H HANGING WEIGHT : 22 lb

# LAMPING

INPUT VOLTAGE : 120V

BULB : 4 x 60W Incandescent E26 Medium , 240W Total

DIMMABLE :

## **FINISHES OPTION**



## GLASS

Frosted FT

#### **RATINGS**

Dry Location



# **ADDITIONAL**

OPERATING TEMPERATURE: -20°C (-4°F), 40°C (104°F)

Always consult a qualified electrician before installing any lighting product.