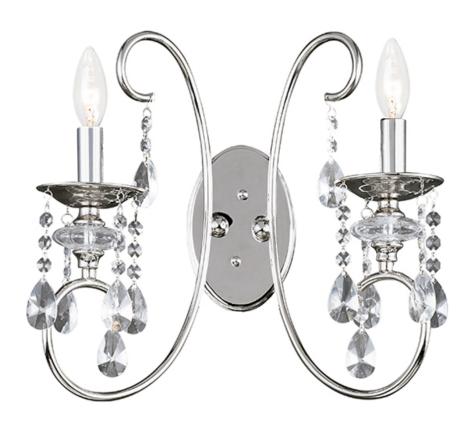

## **PRODUCT DESCRIPTION**

Tradition with a twist, the Montgomery collection's Polished Nickel finish gleams with its curves and delicate arcs. Clear Glass and carefully cut crystals add sparkle. The pendant and semi-flush fixtures include a Blush fabric shade that diffuses the light and warms the glow.

**MEASUREMENTS** 

DIMENSION MAX OAH HANGING WEIGHT LAMPING INPUT VOLTAGE : 16" W x 14.5" H x 8" Ext : 4.5" W x 6.75" H

BULB INCLUDED DIMMABLE : 4.5" W x 6.75" H : 2.25 lb

AGE : 120V : 2 x 60W Incandescent CA , 120W Total IDED : (Not Included) : Standard Dimmer

## **FINISHES OPTION**

Polished Nickel

GLASS Clear CL

**RATINGS** Dry Location