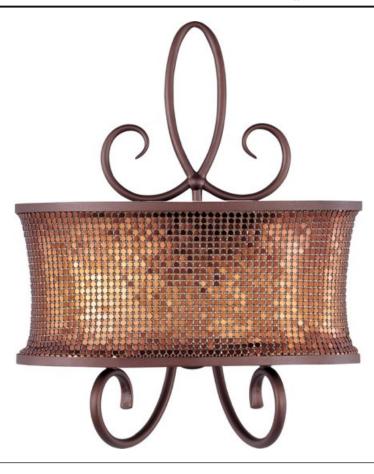

## **PRODUCT DESCRIPTION**

Alexander collection is a fashion lighting at its best. Inspired by a world famous clothing designer, the collection features graceful scrolls of metal finished in Umber Bronze that support Shimmer Bronze metal fabric shades. Eash shade is lined in a soft gold fabric that casts a warm glow from within the fixture. Dressed to kill, the Alexander colleciton will add beauty to any room environment.