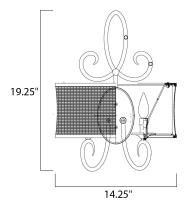

## MEASUREMENTS

BULB

DIMENSION

MAX OAH HANGING WEIGHT

LAMPING INPUT VOLTAGE : 120V

: 2 x 60W Incandescent E12 Candelabra , 120W Total

: 14.25" W x 19.25" H x 9.5" Ext

: 4.5" W x 6.75" H