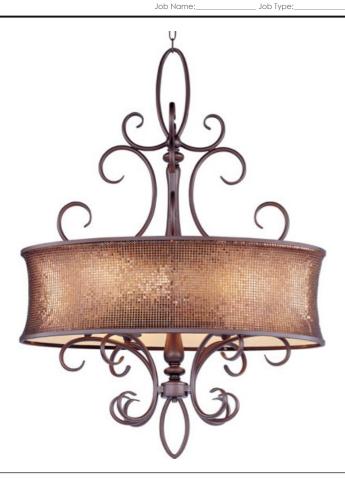

### **PRODUCT DESCRIPTION**

Alexander collection is a fashion lighting at its best. Inspired by a world famous clothing designer, the collection features graceful scrolls of metal finished in Umber Bronze that support Shimmer Bronze metal fabric shades. Eash shade is lined in a soft gold fabric that casts a warm glow from within the fixture. Dressed to kill, the Alexander colleciton will add beauty to any room environment.