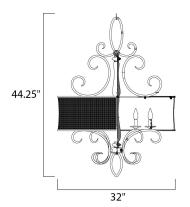

# **MEASUREMENTS**

DIMENSION : 32" L x 13.5" W x 44.25" H

HANGING WEIGHT : 16.93 lb