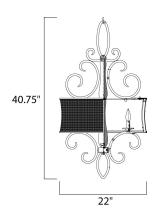

## PRODUCT DESCRIPTION

Alexander collection is a fashion lighting at its best. Inspired by a world famous clothing designer, the collection features graceful scrolls of metal finished in Umber Bronze that support Shimmer Bronze metal fabric shades. Eash shade is lined in a soft gold fabric that casts a warm glow from within the fixture. Dressed to kill, the Alexander colleciton will add beauty to any room environment.



# **MEASUREMENTS**

DIMENSION : 22" W x 40.75" H

HANGING WEIGHT : 14.99 lb

### **LAMPING**

INPUT VOLTAGE : 120V

BULB : 5 x 60W Incandescent E12 Candelabra , 300W Total

BULB INCLUDED : (Not Included)

DIMMABLE : Yes

#### **FINISHES OPTION**



Umber Bronze (UB)

## MATERIAL

Metal

## RATINGS

Dry Location



## ADDITIONAL

OPERATING TEMPERATURE: -20°C (-4°F), 40°C (104°F)

Always consult a qualified electrician before installing any lighting product.



WESTERN DISTRIBUTION CENTER (HEADQUARTER)
253 NORTH VINELAND AVE I CITY OF INDUSTRY, CA 91746