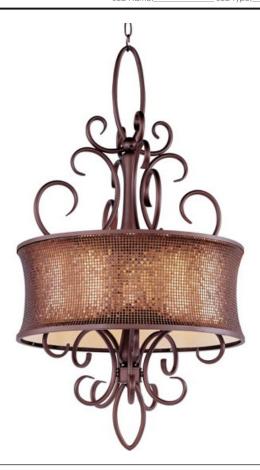

## PRODUCT DESCRIPTION

Alexander collection is a fashion lighting at its best. Inspired by a world famous clothing designer, the collection features graceful scrolls of metal finished in Umber Bronze that support Shimmer Bronze metal fabric shades. Eash shade is lined in a soft gold fabric that casts a warm glow from within the fixture. Dressed to kill, the Alexander colleciton will add beauty to any room environment.

#### **FINISHES OPTION**

Umber Bronze (UB)

## MATERIAL

Metal