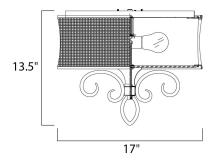

# LAMPING

BULB BULB INCLUDED DIMMABLE

INPUT VOLTAGE : 120V

: 17" W x 13.5" H

: 3 x 60W Incandescent E26 Medium , 180W Total : (Not Included) : Standard Dimmer