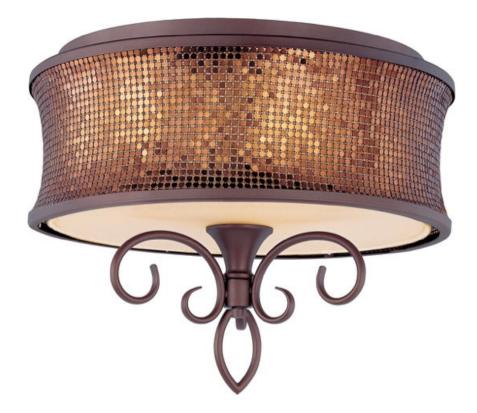

## **PRODUCT DESCRIPTION**

Alexander collection is a fashion lighting at its best. Inspired by a world famous clothing designer, the collection features graceful scrolls of metal finished in Umber Bronze that support Shimmer Bronze metal fabric shades. Eash shade is lined in a soft gold fabric that casts a warm glow from within the fixture. Dressed to kill, the Alexander colleciton will add beauty to any room environment.