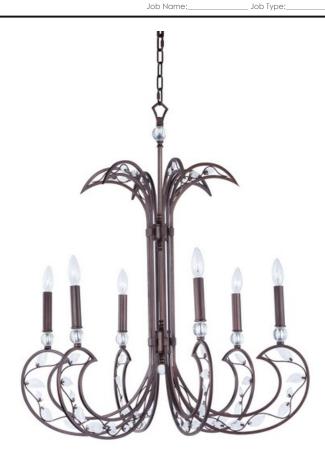

# **PRODUCT DESCRIPTION**

This collection features arms of petite square tubing formed in a unique shape that frames a graceful vine of metal and glass leaves. Finished in our rich Russet that contrasts beautifully with the Clear glass accents. Excellent craftsmanship and attention to detail make this collection a proud addition to any home