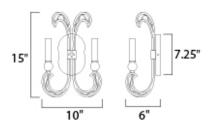

## **MEASUREMENTS** DIMENSION

MAX OAH

: 10.5" W x 15" H x 6" Ext : 4.75" W x 7.25" H HANGING WEIGHT : 3.96 lb

LAMPING INPUT VOLTAGE BULB BULB INCLUDED DIMMABLE :Yes

: V : 2 x 40W Incandescent 80W Total : (Not Included)