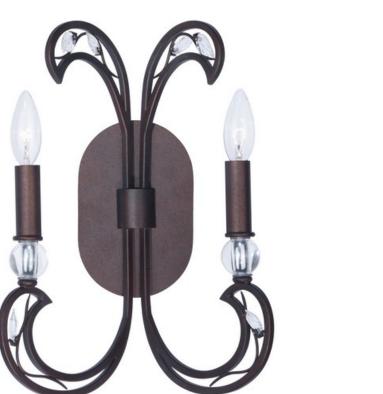

## **PRODUCT DESCRIPTION**

This collection features arms of petite square tubing formed in a unique shape that frames a graceful vine of metal and glass leaves. Finished in our rich Russet that contrasts beautifully with the Clear glass accents. Excellent craftsmanship and attention to detail make this collection a proud addition to any home