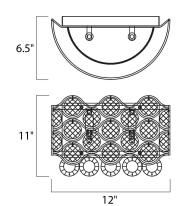

# **MEASUREMENTS**

DIMENSION : 12" W x 11" H x 6.5" Ext MAX OAH : 9.84" W x 5.5" H

HANGING WEIGHT : 4.4 lb