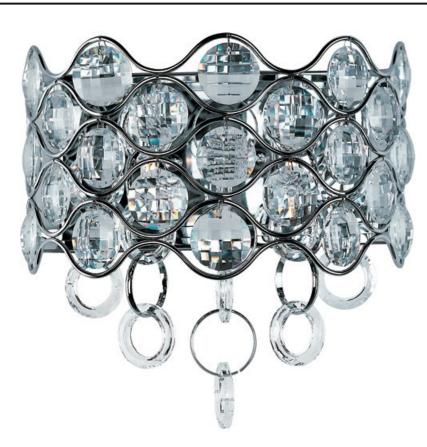

## PRODUCT DESCRIPTION

Chains of faceted crystal rings are linked together by Polished Chrome jewelry bands that cascade from the top and through the fixture. The exterior shade of wave-like metal encases multi-faceted Beveled Crystal jewels, which sparkle from the light of the Xenon lamps included with each fixture.

## GLASS

Beveled Crystal BC

#### MATERIAL

Steel, Crystal