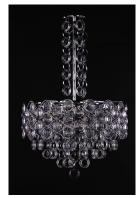

## **PRODUCT DESCRIPTION**

Chains of faceted crystal rings are linked together by Polished Chrome jewelry bands that cascade from the top and through the fixture. The exterior shade of wave-like metal encases multi-faceted Beveled Crystal jewels, which sparkle from the light of the Xenon lamps included with each fixture.

## **FINISHES OPTION**

Polished Chrome (PC)

GLASS Beveled Crystal BC

MATERIAL Steel, Crystal

RATINGS Dry Location