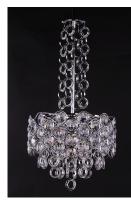

## **PRODUCT DESCRIPTION**

Chains of faceted crystal rings are linked together by Polished Chrome jewelry bands that cascade from the top and through the fixture. The exterior shade of wave-like metal encases multi-faceted Beveled Crystal jewels, which sparkle from the light of the Xenon lamps included with each fixture.

## **FINISHES OPTION**

Polished Chrome (PC)

GLASS Beveled Crystal BC

MATERIAL Steel, Crystal

RATINGS Dry Location