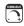

## **PRODUCT DESCRIPTION**

Chains of faceted crystal rings are linked together by Polished Chrome jewelry bands that cascade from the top and through the fixture. The exterior shade of wave-like metal encases multi-faceted Beveled Crystal jewels, which sparkle from the light of the Xenon lamps included with each fixture.

## **MEASUREMENTS**

MAX OAH

LAMPING

DIMMABLE

BULB

: 20" W x 31.5" H DIMENSION HANGING WEIGHT : 22 lb

INPUT VOLTAGE :120V **BULB INCLUDED** 

: 58.5" OAH

: 8 x 40W Xenon G9 , 320W Total : (Included) : Yes

## **FINISHES OPTION**

Polished Chrome (PC)

GLASS Beveled Crystal BC

MATERIAL Steel, Crystal

RATINGS Dry Location