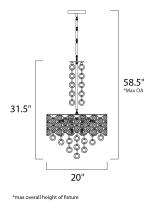

## **MEASUREMENTS**

MAX OAH

LAMPING

DIMMABLE

BULB

: 20" W x 31.5" H DIMENSION HANGING WEIGHT : 22 lb

INPUT VOLTAGE :120V **BULB INCLUDED** 

: 58.5" OAH