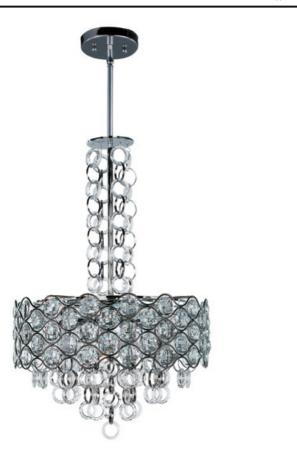

## **PRODUCT DESCRIPTION**

Chains of faceted crystal rings are linked together by Polished Chrome jewelry bands that cascade from the top and through the fixture. The exterior shade of wave-like metal encases multi-faceted Beveled Crystal jewels, which sparkle from the light of the Xenon lamps included with each fixture.

## **FINISHES OPTION**

Polished Chrome (PC)

GLASS Beveled Crystal BC

MATERIAL Steel, Crystal

RATINGS Dry Location