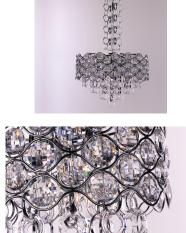

## **PRODUCT DESCRIPTION**

Chains of faceted crystal rings are linked together by Polished Chrome jewelry bands that cascade from the top and through the fixture. The exterior shade of wave-like metal encases multi-faceted Beveled Crystal jewels, which sparkle from the light of the Xenon lamps included with each fixture.

#### **FINISHES OPTION**

Polished Chrome

GLASS Beveled Crystal BC

MATERIAL Steel, Crystal

RATINGS Dry Location