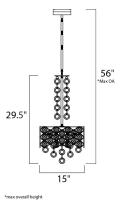

### **MEASUREMENTS**

MAX OAH

DIMMABLE

DIMENSION HANGING WEIGHT

LAMPING INPUT VOLTAGE BULB

: 15" W x 29.5" H : 56" OAH : 15.4 lb

:120V : 6 x 40W Xenon G9 , 240W Total **BULB INCLUDED** : (Included) : Yes