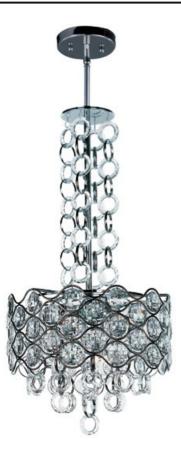

## **PRODUCT DESCRIPTION**

Chains of faceted crystal rings are linked together by Polished Chrome jewelry bands that cascade from the top and through the fixture. The exterior shade of wave-like metal encases multi-faceted Beveled Crystal jewels, which sparkle from the light of the Xenon lamps included with each fixture.

#### **FINISHES OPTION**

Polished Chrome

GLASS Beveled Crystal BC

MATERIAL Steel, Crystal

RATINGS Dry Location