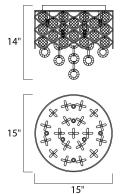

**MEASUREMENTS** 

LAMPING

BULB

DIMENSION : 15" W x 14" H HANGING WEIGHT : 15.4 lb

INPUT VOLTAGE : 120V : 7 x 40W Xenon G9 , 280W Total **BULB INCLUDED** : (Included) DIMMABLE :Yes