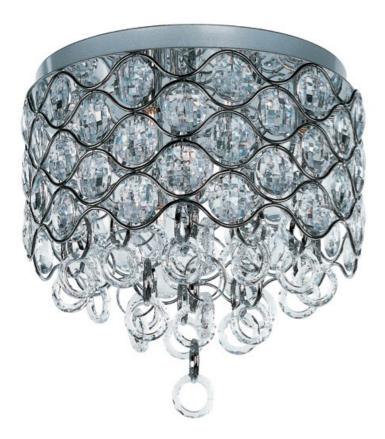

## **PRODUCT DESCRIPTION**

Chains of faceted crystal rings are linked together by Polished Chrome jewelry bands that cascade from the top and through the fixture. The exterior shade of wave-like metal encases multi-faceted Beveled Crystal jewels, which sparkle from the light of the Xenon lamps included with each fixture.