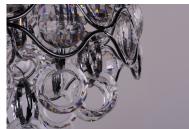

## **PRODUCT DESCRIPTION**

Chains of faceted crystal rings are linked together by Polished Chrome jewelry bands that cascade from the top and through the fixture. The exterior shade of wave-like metal encases multi-faceted Beveled Crystal jewels, which sparkle from the light of the Xenon lamps included with each fixture.