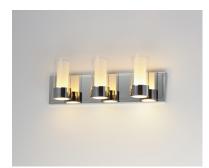

# PRODUCT DESCRIPTION

The Silo collection makes artful use of thin-profile rectangular tubing with a mirror-like Polished Chrome finish for a clean, contemporary look. A subtle Frost on the underside of the two cylindrical glass shades adds softness to the sleek lines, while the bright Xenon lamps are cleverly concealed in the cast metal ring allowing ample light to cast both upwards and downwards without glare.Â

### LAMPING

4.5"

21"

INPUT VOLTAGE : 120V

**LUMENS** : 1,350 Rated (1,200 Del.) **BULB** : 3 x 40W Xenon G9, 120W Total

**BULB INCLUDED** : (Included)

DIMMABLE : Yes COLOR\_TEMP : 2900K LIGHTING\_DIRECTION: Up/Down