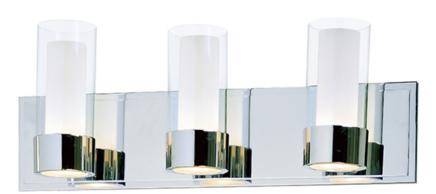

# PRODUCT DESCRIPTION

The Silo collection makes artful use of thin-profile rectangular tubing with a mirror-like Polished Chrome finish for a clean, contemporary look. A subtle Frost on the underside of the two cylindrical glass shades adds softness to the sleek lines, while the bright Xenon lamps are cleverly concealed in the cast metal ring allowing ample light to cast both upwards and downwards without glare.Â

# **FINISHES OPTION**

Polished Chrome (PC)

### **GLASS**

Clear and Frosted CLFT