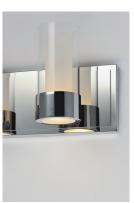

# PRODUCT DESCRIPTION

The Silo collection makes artful use of thin-profile rectangular tubing with a mirror-like Polished Chrome finish for a clean, contemporary look. A subtle Frost on the underside of the two cylindrical glass shades adds softness to the sleek lines, while the bright Xenon lamps are cleverly concealed in the cast metal ring allowing ample light to cast both upwards and downwards without glare.Â

### **GLASS**

Clear and Frosted CLFT