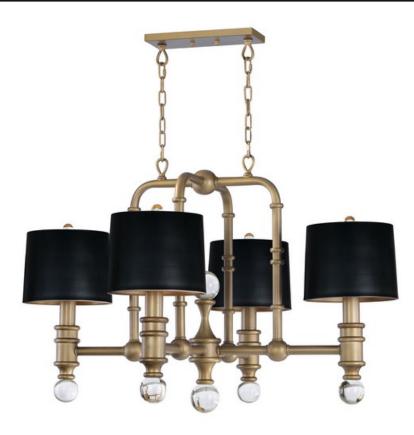

# **PRODUCT DESCRIPTION**

Heavy scale metal tubing finished in Weathered Brass and accented with large scale solid Clear glass balls creates a lighting design reminiscent of the Early Electric era. Large scale metal shades add to the boldness of this design which would be at home over a table, bar or pool table.

#### **FINISHES OPTION**

Weathered Brass (WBR)

### **GLASS**

Clear CL

#### MATERIAL

Steel, Aluminum, Glass