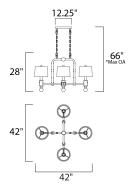

# **MEASUREMENTS**

DIMENSION : 42" L x 42" W x 28" H

MAX OAH : 66" OAH

: 4.75" W x 1" H x 12.25" L CANOPY

: 51.7 lb HANGING WEIGHT