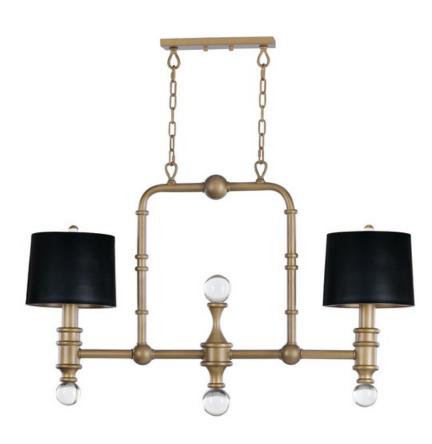

## **PRODUCT DESCRIPTION**

Heavy scale metal tubing finished in Weathered Brass and accented with large scale solid Clear glass balls creates a lighting design reminiscent of the Early Electric era. Large scale metal shades add to the boldness of this design which would be at home over a table, bar or pool table.