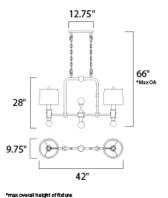

# **MEASUREMENTS**

DIMENSION : 42" L x 9.75" W x 28" H

MAX OAH : 66" OAH

: 4.75" W x 1" H x 12.25" L CANOPY

: 33 lb HANGING WEIGHT