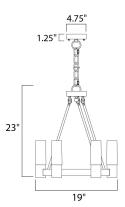

### **MEASUREMENTS**

: 19" L x 19" W x 23" H DIMENSION : 4.75" W x 1.25" H x 4.75" L CANOPY

HANGING WEIGHT : 12.1 lb