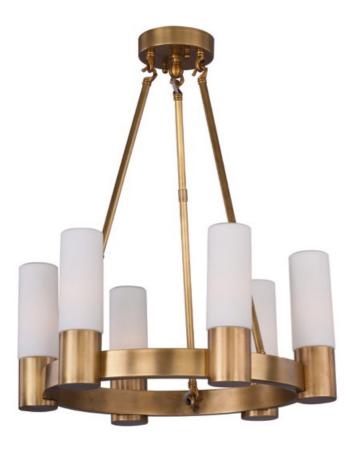

## **PRODUCT DESCRIPTION**

The Contessa collection is a Soft Modern design combining elements of traditional brass heritage and contemporary elongated glass. The cylindrical shades are made of etched opal Satin White glass providing a soft diffused light while adding a contemporary flair to the design. The frames are constructed of rectangular tubing finished in our Natural Aged Brass softening the modern approach of the design.