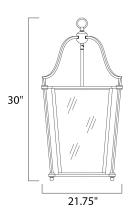

# PRODUCT DESCRIPTION

A collection of classic colonial design which features formed metal frames finished in a rich Natural Aged Brass. The Clear glass panels are framed in a contrasting black which gives the design dimension.



#### **MEASUREMENTS**

DIMENSION : 21.75" W x 30" H HANGING WEIGHT : 15.84 lb

### **LAMPING**

INPUT VOLTAGE : 120V

BULB : 4 x 60W Incandescent CA , 240W Total

BULB INCLUDED : (Not Included)

DIMMABLE :

#### **FINISHES OPTION**



Natural Aged Brass

# GLASS

Clear CL

### MATERIAL

Metal

# **RATINGS**

Dry Location



# **ADDITIONAL**

OPERATING TEMPERATURE: -20°C (-4°F), 40°C (104°F)

Always consult a qualified electrician before installing any lighting product.



# WESTERN DISTRIBUTION CENTER (HEADQUARTER)