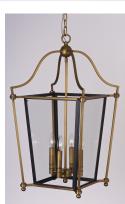

# PRODUCT DESCRIPTION

A collection of classic colonial design which features formed metal frames finished in a rich Natural Aged Brass. The Clear glass panels are framed in a contrasting black which gives the design dimension.

#### **FINISHES OPTION**

Natural Aged Brass

# GLASS

Clear CL

### MATERIAL

Metal