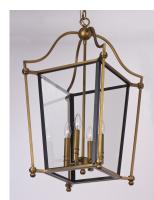

# PRODUCT DESCRIPTION

A collection of classic colonial design which features formed metal frames finished in a rich Natural Aged Brass. The Clear glass panels are framed in a contrasting black which gives the design dimension.

#### **FINISHES OPTION**

Natural Aged Brass

# GLASS

Clear CL

### MATERIAL

Metal