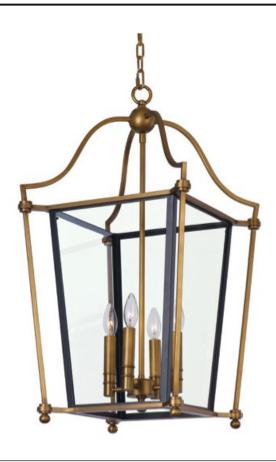

# PRODUCT DESCRIPTION

A collection of classic colonial design which features formed metal frames finished in a rich Natural Aged Brass. The Clear glass panels are framed in a contrasting black which gives the design dimension.

### **LAMPING**

INPUT VOLTAGE : 120V

BULB : 4 x 60W Incandescent CA , 240W Total

BULB INCLUDED : (Not Included)

DIMMABLE :

#### **FINISHES OPTION**

Natural Aged Brass

# GLASS

Clear CL

### MATERIAL

Metal