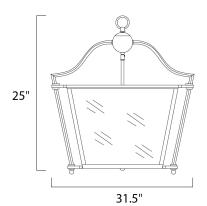

#### PRODUCT DESCRIPTION

A collection of classic colonial design which features formed metal frames finished in a rich Natural Aged Brass. The Clear glass panels are framed in a contrasting black which gives the design dimension.



## MEASUREMENTS

DIMENSION : 31.5" W x 25" H HANGING WEIGHT : 24.2 lb

#### **LAMPING**

INPUT VOLTAGE : 120V

BULB : 5 x 60W Incandescent E12 Candelabra , 300W Total

BULB INCLUDED : (Not Included)

DIMMABLE :

#### **FINISHES OPTION**



GLASS

Clear CL

MATERIAL

Metal

**RATINGS** 

Dry Location



### **ADDITIONAL**

OPERATING TEMPERATURE: -20°C (-4°F), 40°C (104°F)

Always consult a qualified electrician before installing any lighting product.



# WESTERN DISTRIBUTION CENTER (HEADQUARTER)

4200 SHIRLEY DR. I ATLANTA, GA 30336

P. 626.956.4200 | F. 626.956.4225 | maximlighting.com