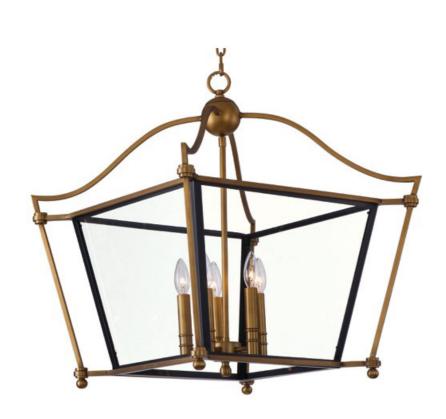

#### PRODUCT DESCRIPTION

A collection of classic colonial design which features formed metal frames finished in a rich Natural Aged Brass. The Clear glass panels are framed in a contrasting black which gives the design dimension.