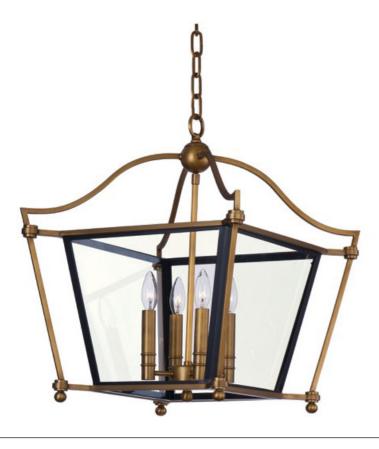

## **PRODUCT DESCRIPTION**

A collection of classic colonial design which features formed metal frames finished in a rich Natural Aged Brass. The Clear glass panels are framed in a contrasting black which gives the design dimension.