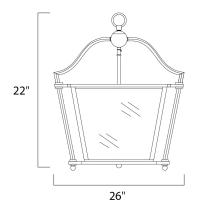

## **PRODUCT DESCRIPTION**

A collection of classic colonial design which features formed metal frames finished in a rich Natural Aged Brass. The Clear glass panels are framed in a contrasting black which gives the design dimension.



#### **MEASUREMENTS**

: 26" W x 22" H DIMENSION : 19.8 lb HANGING WEIGHT

### LAMPING

INPUT VOLTAGE : 120V

: 4 x 60W Incandescent CA , 240W Total

BULB INCLUDED : (Not Included)

DIMMABLE

# **FINISHES OPTION**



## **GLASS**

Clear CL

### MATERIAL

Metal

## **RATINGS**

Dry Location



# **ADDITIONAL**

**OPERATING TEMPERATURE:** -20°C (-4°F), 40°C (104°F)

Always consult a qualified electrician before installing any lighting product.



WESTERN DISTRIBUTION CENTER (HEADQUARTER) 253 NORTH VINELAND AVE I CITY OF INDUSTRY, CA 91746

**EASTERN DISTRIBUTION CENTER** 

4200 SHIRLEY DR. I ATLANTA, GA 30336

P. 626.956.4200 | F. 626.956.4225 | maximlighting.com