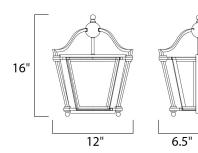

#### **MEASUREMENTS**

DIMENSION : 12" W x 16" H x 6.5" Ext

HANGING WEIGHT : 7.5 lb

LAMPING

INPUT VOLTAGE : 120V

BULB : 2 x 60W Incandescent CA , 120W Total

DIMMABLE