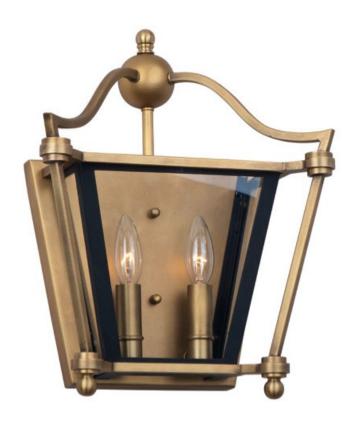

### PRODUCT DESCRIPTION

A collection of classic colonial design which features formed metal frames finished in a rich Natural Aged Brass. The Clear glass panels are framed in a contrasting black which gives the design dimension.